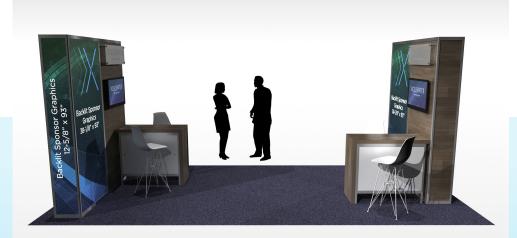

### Gold Sponsorship (10 x 20)

- Hazelnut Stikwood or Printed Wood **PVC Overlays**
- Backlit Sponsor Graphics
- D/S Storage Counters
- (2) 32" Monitors
- Standoff Plexi Xcelerate Logos

creative

- 4 Stools
- 10 x 20 Booth Space