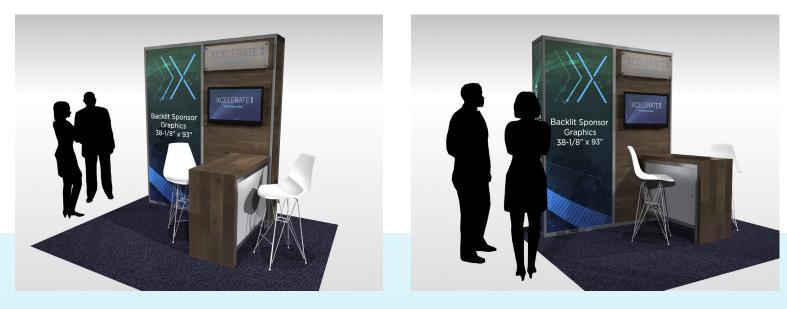

### Pavilion Sponsorship (10 x 8)

- Hazelnut Stikwood or Printed Wood PVC Overlays
- Backlit Sponsor Graphics
- Storage Counter
- 32" Monitor
- Standoff Plexi Xcelerate Logo
- 2 Stools
- 10 x 8 Booth Space