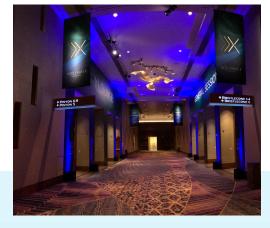

### Show Entrance Path - Registration, Window Clings, and Custom Meterboards

### **Registration Area**

- Hazelnut Stikwood or PVC Wood Printed **Overlays with Routercut Slots**
- Plexi Panel Light Diffuser Attached to **Backside of Routered Areas**
- Green Hedge Tiles Overlay Center
- 10ft High Smart Panel Backwall
- 6 Smart Counters, Overlay Tops Black
- MIS Storage Cabinets with Smoked Plexi Fin
- Routercut Nutanix Polyfoam Logo