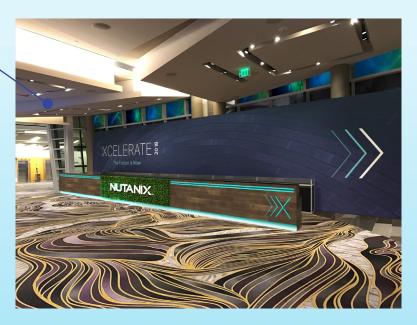

### **Registration Area**

- Hazelnut Stikwood or PVC Wood Printed **Overlays with Routercut Slots**
- Plexi Panel Light Diffuser Attached to **Backside of Routered Areas**
- Green Hedge Tiles Overlay Center
- 10ft High Smart Panel Backwall
- 6 Smart Counters, Overlay Tops Black
- MIS Storage Cabinets with Smoked Plexi Fin
- Routercut Nutanix Polyfoam Logo

### **Registration Area**