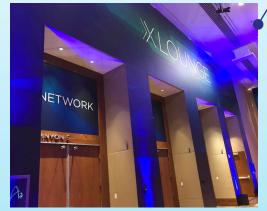

### Attendee Path

X Lounge - Entrance Banners and Clings

#### Bluethorn 3 Graphic Clings

Info Desk