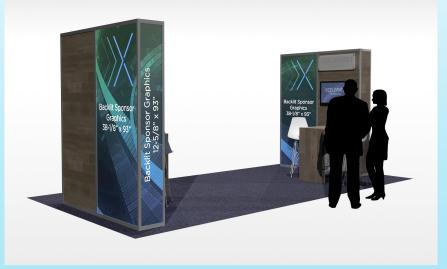

### Pavilion Sponsorship (10 x 8)

- Hazelnut Stikwood or Printed Wood PVC Overlays
- Backlit Sponsor Graphics
- Storage Counter
- 32" Monitor
- Standoff Plexi Xcelerate Logo
- 2 Stools
- 10 x 8 Booth Space