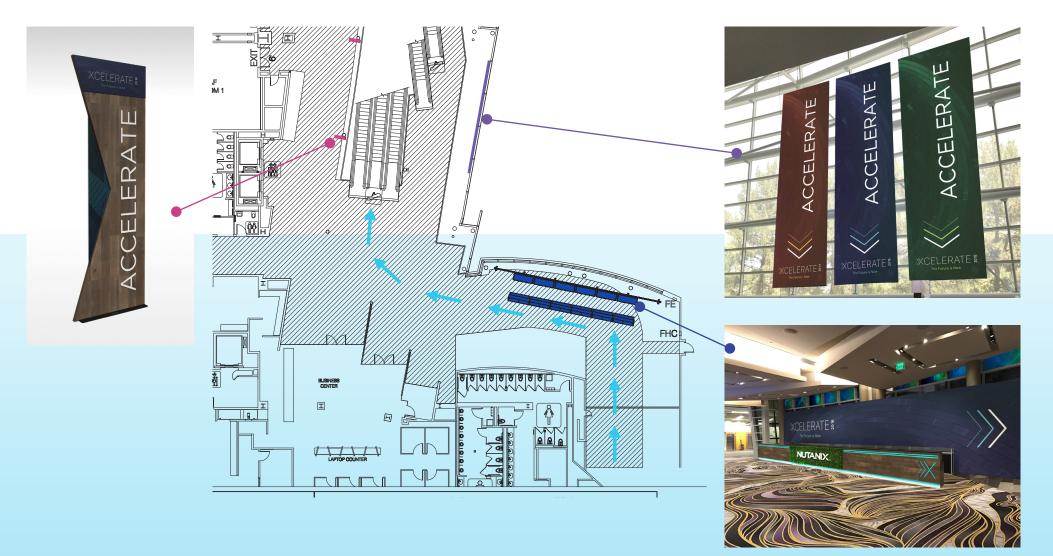

### Show Entrance Path - Registration, Window Clings, and Custom Meterboards

### **Registration Area**

- Hazelnut Stikwood or PVC Wood Printed **Overlays with Routercut Slots**
- Plexi Panel Light Diffuser Attached to **Backside of Routered Areas**
- Green Hedge Tiles Overlay Center
- 10ft High Smart Panel Backwall
- 6 Smart Counters, Overlay Tops Black
- MIS Storage Cabinets with Smoked Plexi Fin
- Routercut Nutanix Polyfoam Logo

### **Registration Area**