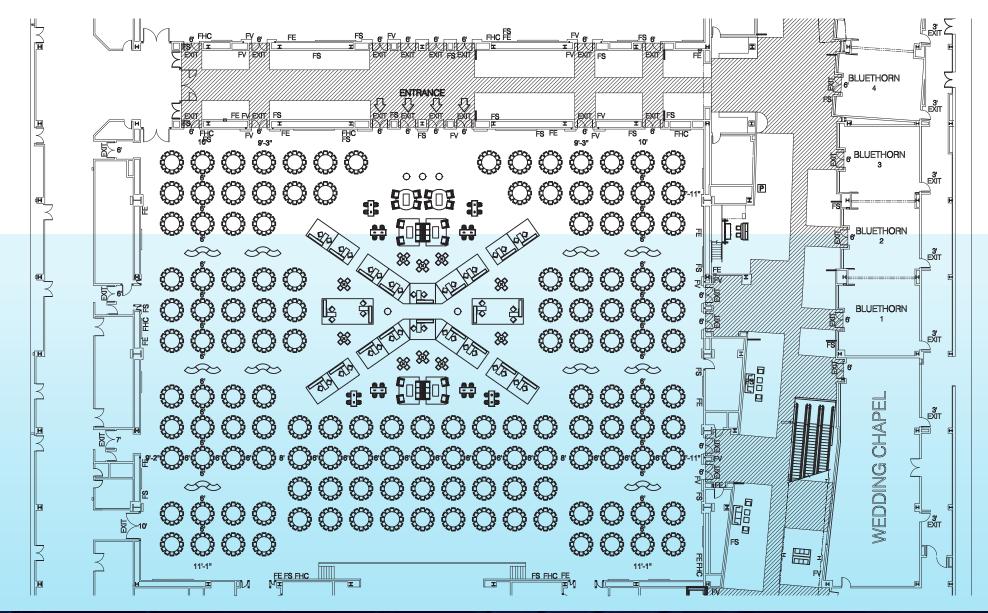

on of Freeman.

### X Lounge / Meal Room

#### (18)Pavilion Sponsors



Powered Lounge Furniture Groupings (Client to Determine Furniture Selections)

## XCELERATE \$

#### The Future is Now

FREEMAN

event Nutanix Xcelerate 2018 client / project RFP **job #** FS10

creative

Chris Chavarria

job # line item # account executive FS1080 4751138 Tambi Eagle producing branch version Las Vegas

revision date ©2017 Freem June 01, 2018 herein is confi and its affiliate

©2017 Freeman & FreemanXP. All Rights Reserved. The information contained herein is confidential, proprietary and trade secret information regarding Freeman and its affiliated entities. Any reproduction of such information, in whole or in part, is prohibited without the permission of Freeman.

**Overall Plan with Table Rounds** 



## 2018

The Future is Now

FREEMAN

event Nutanix Xcelerate 2018

client / project RFP

job # FS1080 4751138

creative

line item # account executive Tambi Eagle

producing brand ersior

Las Vegas

revision date June 01, 2018

2017 Freeman & FreemanXP. All Rights Reserved. The information contained herein is confidential, proprietary and trade secret information regarding Freeman and its affiliated entities. Any reproduction of such information, in whole or in part, is prohibited without the permission of Freeman.

P:/NRDC/Shows 2018/Nutanix FS/Exposition/InDesign

### Pavilion Sponsorship (10 x 8)





- Hazelnut Stikwood or Printed Wood PVC Overlays
- Backlit Sponsor Graphics
- Storage Counter
- 32" Monitor
- Standoff Plexi Xcelerate Logo
- 2 Stools
- 10 x 8 Booth Space

# XCELERATE 🛱