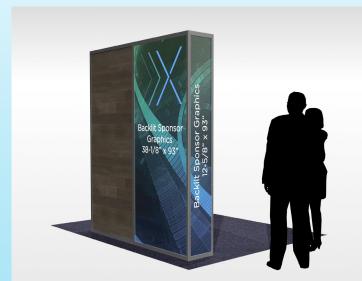

### Pavilion Sponsorship (10 x 8)

- Hazelnut Stikwood or Printed Wood PVC Overlays
- Backlit Sponsor Graphics
- Storage Counter
- 32" Monitor
- Standoff Plexi Xcelerate Logo
- 2 Stools
- 10 x 8 Booth Space