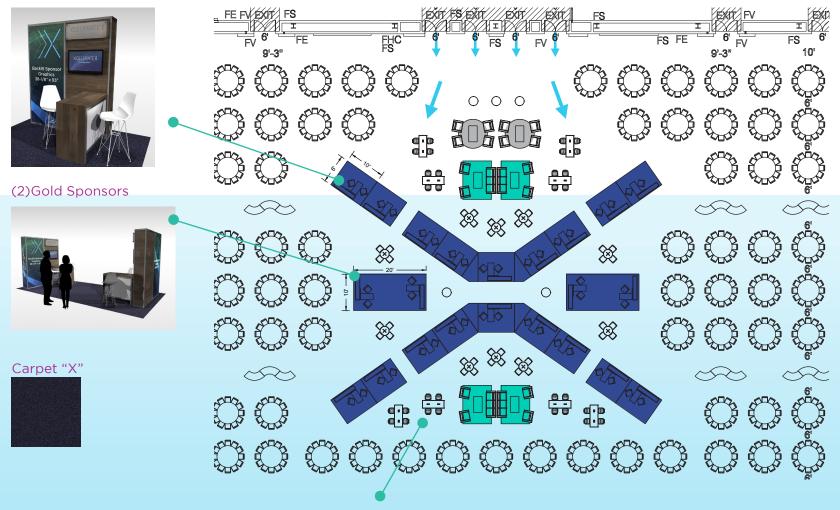

#### (18)Pavilion Sponsors

Powered Lounge Furniture Groupings (Client to Determine Furniture Selections)

### Pavilion Sponsorship (10 x 8)

- Hazelnut Stikwood or Printed Wood PVC Overlays
- Backlit Sponsor Graphics
- Storage Counter
- 32" Monitor
- Standoff Plexi Xcelerate Logo
- 2 Stools
- 10 x 8 Booth Space

### Gold Sponsorship (10 x 20)

- Hazelnut Stikwood or Printed Wood **PVC Overlays**
- Backlit Sponsor Graphics
- D/S Storage Counters
- (2) 32" Monitors
- Standoff Plexi Xcelerate Logos

creative

- 4 Stools
- 10 x 20 Booth Space