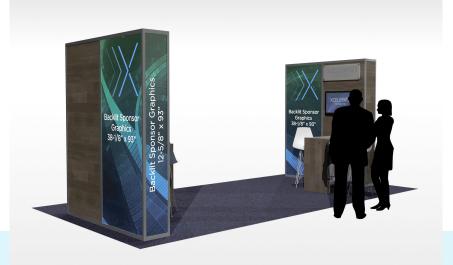

### Gold Sponsorship (10 x 20)

- Hazelnut Stikwood or Printed Wood **PVC Overlays**
- Backlit Sponsor Graphics
- D/S Storage Counters
- (2) 32" Monitors
- Standoff Plexi Xcelerate Logos

creative

- 4 Stools
- 10 x 20 Booth Space