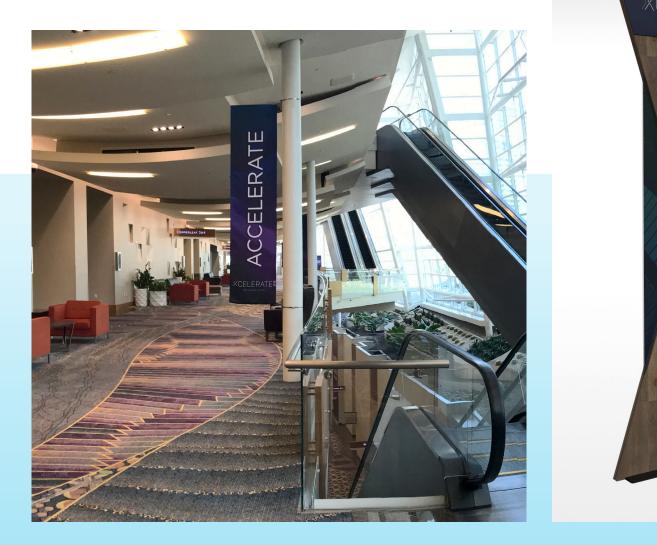

### Show Entrance Path - Registration, Window Clings, and Custom Meterboards

### **Registration Area**

- Hazelnut Stikwood or PVC Wood Printed **Overlays with Routercut Slots**
- Plexi Panel Light Diffuser Attached to **Backside of Routered Areas**
- Green Hedge Tiles Overlay Center
- 10ft High Smart Panel Backwall
- 6 Smart Counters, Overlay Tops Black
- MIS Storage Cabinets with Smoked Plexi Fin
- Routercut Nutanix Polyfoam Logo