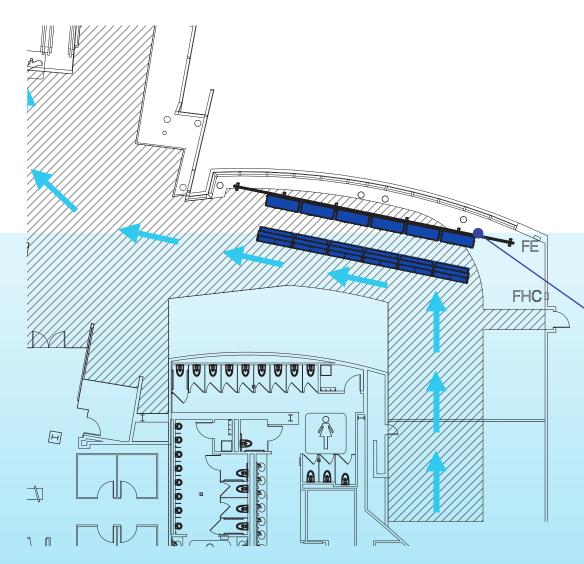

### Show Entrance Path - Registration, Window Clings, and Custom Meterboards

### **Registration Area**

- Hazelnut Stikwood or PVC Wood Printed **Overlays with Routercut Slots**
- Plexi Panel Light Diffuser Attached to **Backside of Routered Areas**
- Green Hedge Tiles Overlay Center
- 10ft High Smart Panel Backwall
- 6 Smart Counters, Overlay Tops Black
- MIS Storage Cabinets with Smoked Plexi Fin
- Routercut Nutanix Polyfoam Logo

### **Registration Area**