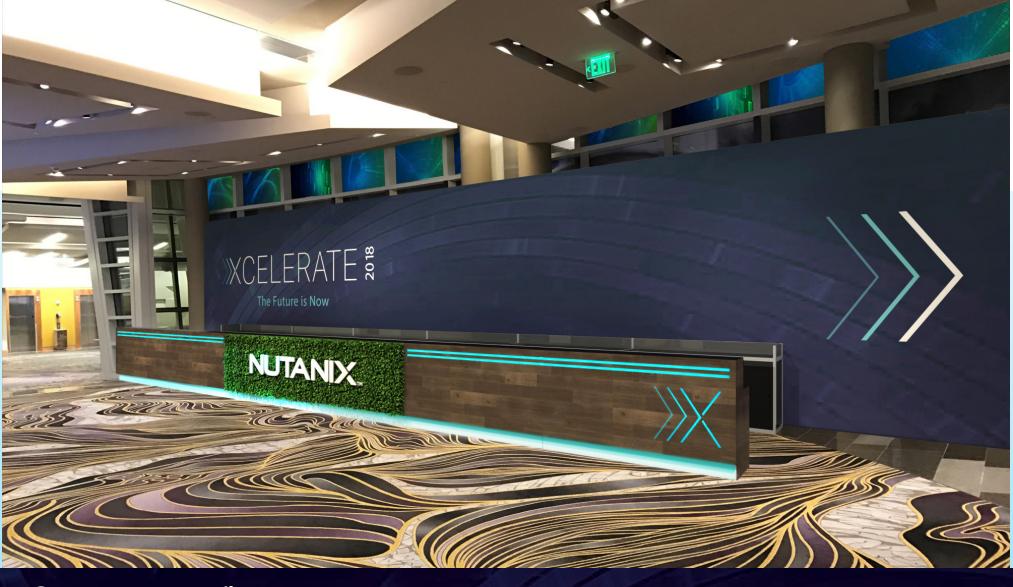

### Show Entrance Path - Registration, Window Clings, and Custom Meterboards

### **Registration Area**

- Hazelnut Stikwood or PVC Wood Printed **Overlays with Routercut Slots**
- Plexi Panel Light Diffuser Attached to **Backside of Routered Areas**
- Green Hedge Tiles Overlay Center
- 10ft High Smart Panel Backwall
- 6 Smart Counters, Overlay Tops Black
- MIS Storage Cabinets with Smoked Plexi Fin
- Routercut Nutanix Polyfoam Logo